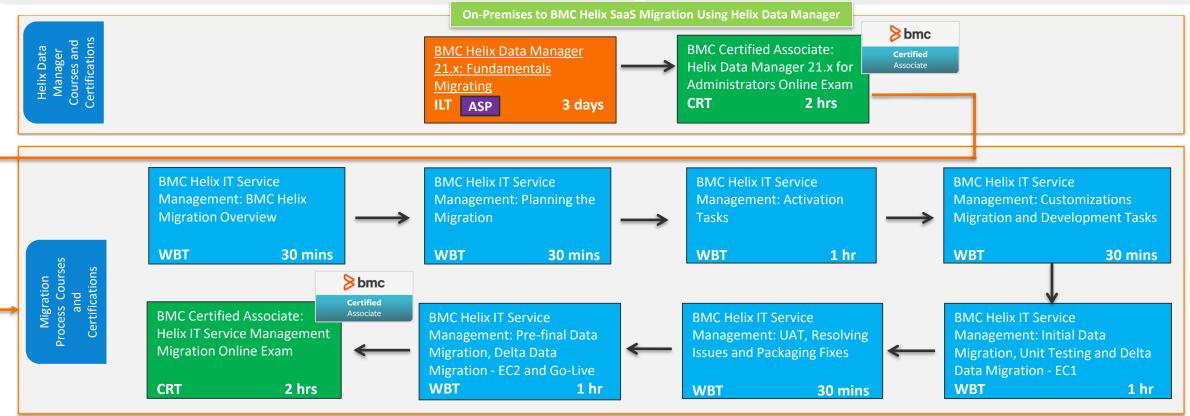

Use BMC Helix Data Manager to migrate, archive, or consolidate data. It automatically discovers the structure of the applications so that you can migrate data quickly, easily, and intuitively.

In this series of courses, you will be introduced to Helix Data Manager, and a variety of topics and content that explains and discusses the different aspects of the migration process using Helix Data Manager.

## About the Training Target Group – User Responsibilities:

- Explore Helix Data Manager functionality
- List the Supported Migration paths and the tools required in the Migration process
- Describe the stages of Migration and documents required for Migration planning
- Explain the Provisioning and Activation process
- Explain the HDM configuration for Data Migration
- Perform UAT and obtain sign-off
- Perform pre-final data migration and Go-Live activities