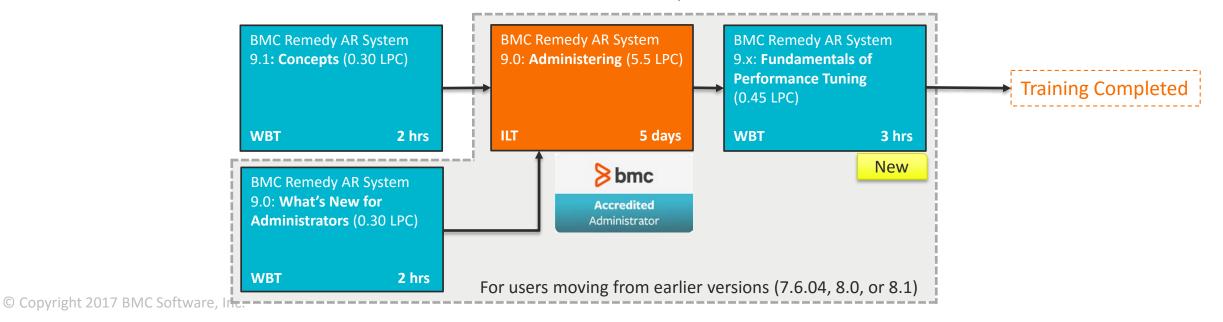

## **BMC Remedy AR System 9.x: Administrator**

Certification Web-based Training
ASP Instructor-led Classro

Instructor-led Classroom/Online Training

### **About the Training Target Group – Administrator Responsibilities:**

- Installing BMC Remedy AR System software
- Defining their organization's work processes and business rules
- Determining how to allocate server and database resources
- Managing BMC Remedy AR System access control by assigning permissions for BMC Remedy AR System applications and their components
- Maintaining BMC Remedy AR System by adding and deleting users, groups, and roles; backing up BMC Remedy AR System servers; importing data from other systems.

**Recommended for**: Administrators, Developers, Users

Applicable Versions: 9.0, 9.1

**Note**: For more information on a course, click the course box below.