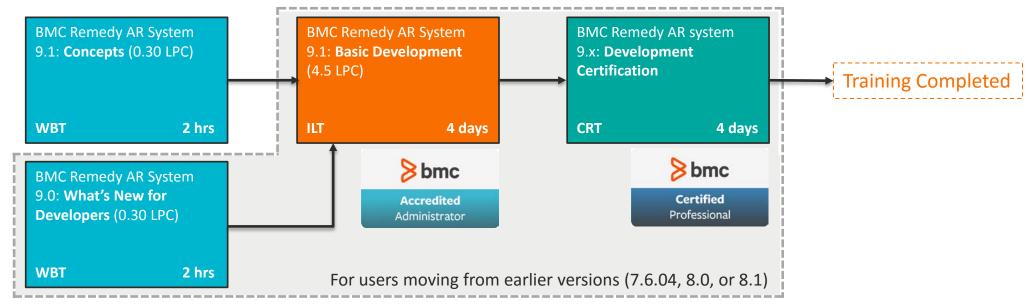

# **BMC Remedy AR System 9.x: Developer**

Certification Web-based Training

ASP Instructor-led Classroom/Online Training

### **About the Training Target Group – Developer Responsibilities:**

- Creating a BMC Remedy AR System application that reflects a set of work processes and business rules, or working with a consultant to create an application
- Localizing a BMC Remedy AR System application for use in other languages or countries
- Modifying a BMC Remedy AR System application to reflect changes in the organization's work processes

**Recommended for**: Administrators, Developers

**Applicable Versions**: 9.0, 9.1

**Note**: For more information on a course, click the course box below.